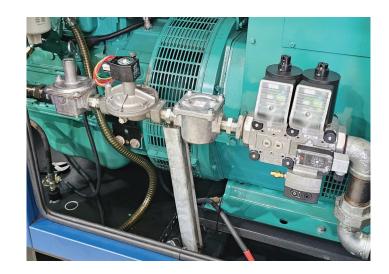

# GC1000 DUAL FUEL SOLUTION

The GC1000 Dual Fuel Solution supports the combustion of two fuels with zero modifications to the engine or the factory fuel management system. Working with an existing diesel system, gaseous fuel is introduced. As the load increases, gaseous fuel is increased into the system, supporting the load and maintaining the desired speed/load regulation.

The GAC solution reduces diesel fuel costs and delivers the same power, torque and transient response as the single fuel diesel engine with reduced engine maintenance costs and reduced emissions. Installation is simple and your return on investment comes quickly.

#### **GC1000 Dual Fuel Solution**

- · Automatically controls the ratio of diesel to gaseous fuel.
- Controls only the gaseous side of the engine, leaving the existing governing system untouched, saving time and money in retrofit updates.
- Continuously monitors critical engine parameters and seamlessly transitions between dual fuel and diesel as speed and load require.
- Requires no modifications to the core engine or factory fuel management system.
- Allows an engine to operate on 100% diesel fuel or a mixture of diesel and gaseous fuel, with an optimal ratio of 30% diesel and 70% natural gas.